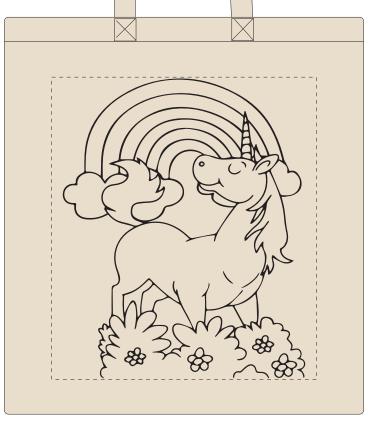

#### Disclaimer:

| Product Colour/s Off White                          | Product Size<br>380mm x 420mm no gusset     | Actual Print Size (Please specify actual print size here) |
|-----------------------------------------------------|---------------------------------------------|-----------------------------------------------------------|
| Print colour/s (Please specify print colour/s here) | Print Method  ☐ Screen Print: 280mm W x 320 | Omm H                                                     |
| QTY:                                                |                                             | PAGE 1 OF 2                                               |

ARTWORK (25% approx.)

NEW/REPEAT ORDER/REDO/BACK ORDER