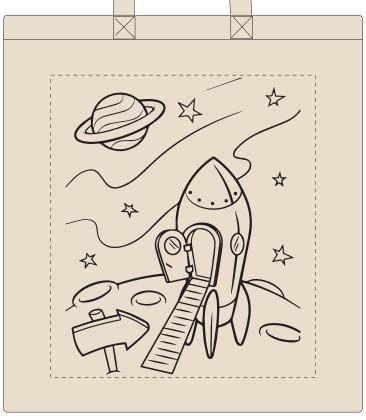

| Product Colour/s Off White                          | Product Size<br>380mm x 420mm no gusset    | Actual Print Size (Please specify actual print size here) |
|-----------------------------------------------------|--------------------------------------------|-----------------------------------------------------------|
| Print colour/s (Please specify print colour/s here) | Print Method  ☐ Screen Print: 280mm W x 32 | 20mm H                                                    |
| QTY:                                                |                                            | PAGE 1 OF 2                                               |

### ARTWORK (25% approx.)

NEW/REPEAT ORDER/REDO/BACK ORDER