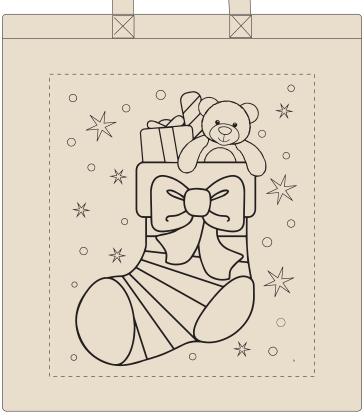

#### Disclaimer:

| Product Colour/s Off White                          | Product Size<br>380mm x 420mm no gusset   | Actual Print Size (Please specify actual print size here) |
|-----------------------------------------------------|-------------------------------------------|-----------------------------------------------------------|
| Print colour/s (Please specify print colour/s here) | Print Method  ☐ Screen Print: 280mm W x 3 | 320mm H                                                   |
| QTY:                                                |                                           | PAGE 1 OF 2                                               |

ARTWORK (25% approx.)

NEW/REPEAT ORDER/REDO/BACK ORDER